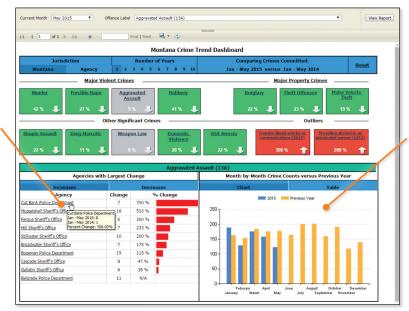

# Offence Type Dashboard – State-Wide

View summary of top ten agencies with largest changes in crime data and hover over or click-through for more details

View month-by month crime counts by offence type, compared to the previous year, in chart or numerical table format, or view multi-year comparisons