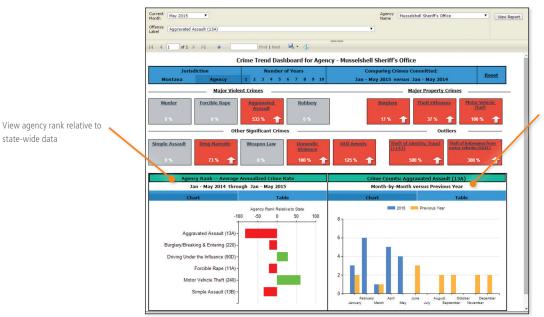

# CRIME CINSIGHT CRIME TREND DASHBOARD

Offence Type Dashboard – Agency-Specific

View month-by month crime counts by offence type, compared to the previous year, in chart or numerical table format, or view multi-year comparisons

View agency rank relative to