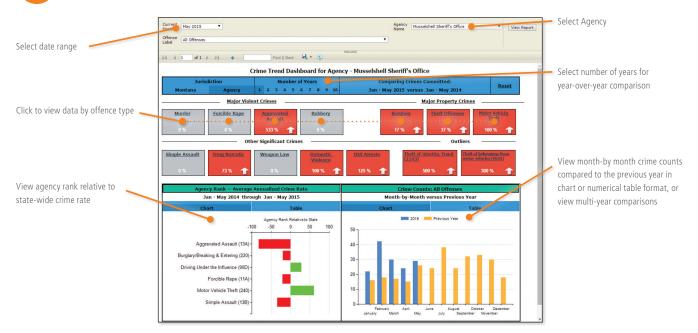

#### 🗋 Main Dashboard – State-Wide

Main Dashboard – Agency Specific

1

Offence Type Dashboard – Agency-Specific

View month-by month crime counts by offence type, compared to the previous year, in chart or numerical table format, or view multi-year comparisons

View agency rank relative to