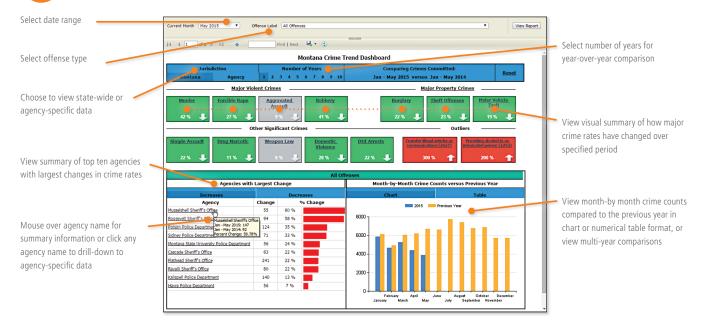

#### 🗋 Main Dashboard – State-Wide

Main Dashboard – Agency Specific

1

# Offence Type Dashboard – State-Wide

View summary of top ten agencies with largest changes in crime data and hover over or click-through for more details

View month-by month crime counts by offence type, compared to the previous year, in chart or numerical table format, or view multi-year comparisons